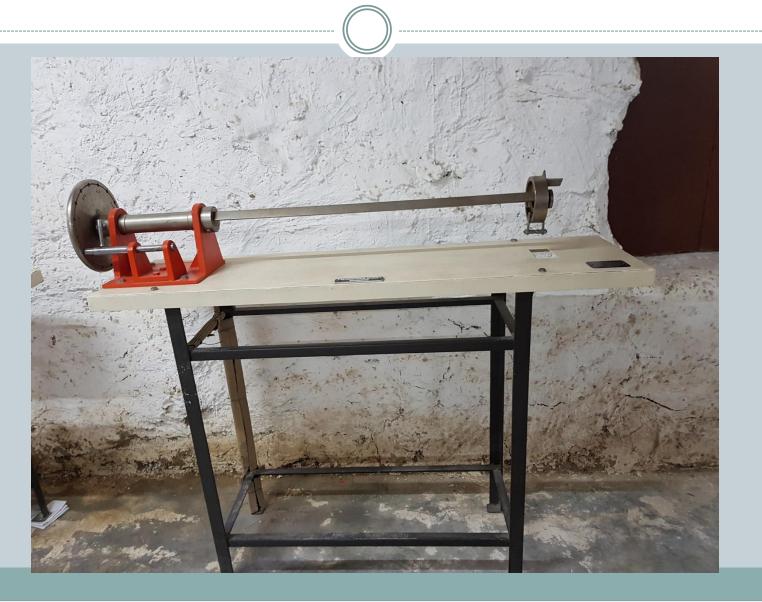

#### **DEPARTMENT OF CIVIL ENGINEERING**

## Structural Analysis Laboratory



## Lab Co-ordinators

Laboratory Incharge : Sh. Jinshad U Assistant professor

## Lab Instructor : Sh. Rajat Gupta Lab Assistant

## **List of Equipments**

- **1. Three Hinged Arch Apparatus**
- 2. Deflection of Beam Apparatus
- 3. Elastic Properties of Deflected Beam Apparatus
- 4. Unsymmetrical Bending Apparatus
- 5. Column Strut Apparatus
- 6. Curved Member Apparatus
- 7. Redundant Joint Apparatus





# 3. Elastic Properties of Deflected Beam Apparatus



# 4. Unsymmetrical Bending Apparatus







# 7. Redundant Joint Apparatus