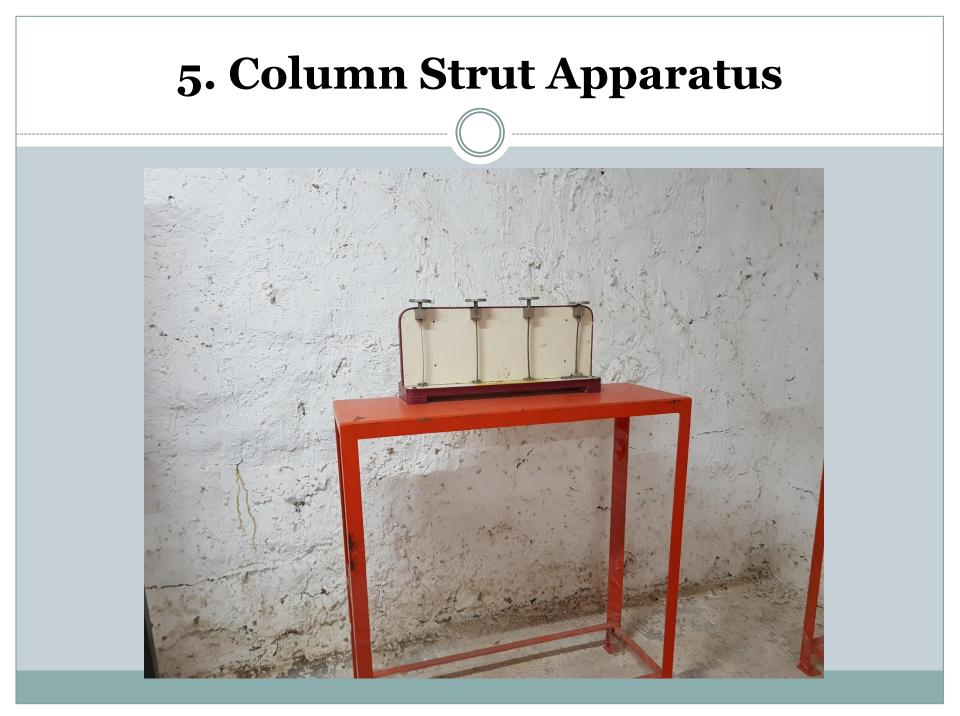

## **List of Equipments**

- **1. Three Hinged Arch Apparatus**
- 2. Deflection of Beam Apparatus
- 3. Elastic Properties of Deflected Beam Apparatus
- 4. Unsymmetrical Bending Apparatus
- 5. Column Strut Apparatus
- 6. Curved Member Apparatus
- 7. Redundant Joint Apparatus