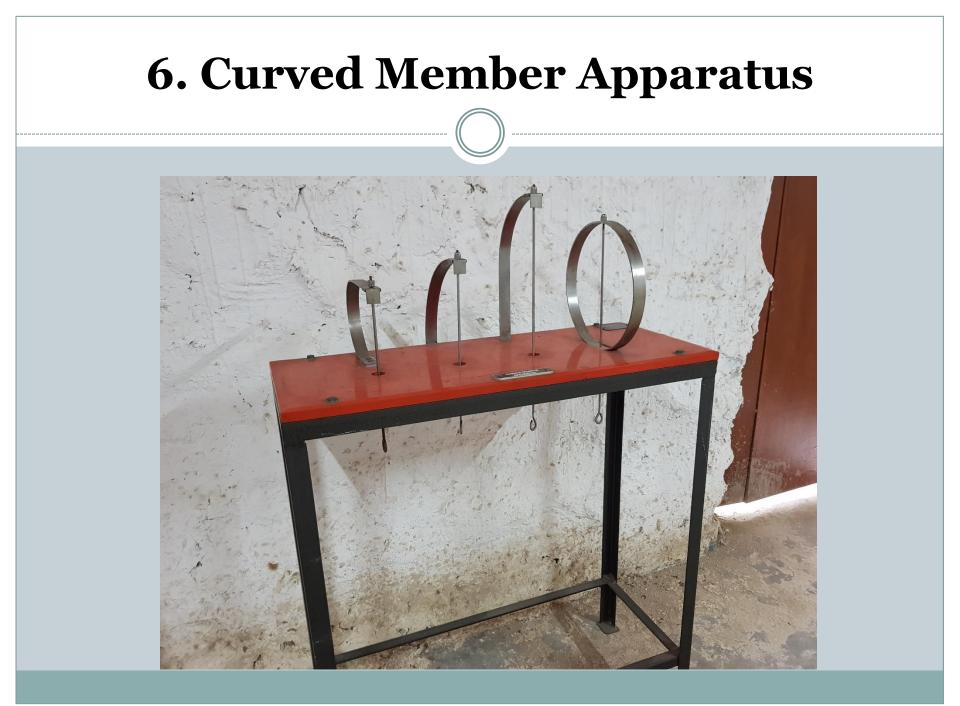

## **List of Equipments**

- **1. Three Hinged Arch Apparatus**
- 2. Deflection of Beam Apparatus
- 3. Elastic Properties of Deflected Beam Apparatus
- 4. Unsymmetrical Bending Apparatus
- 5. Column Strut Apparatus
- 6. Curved Member Apparatus
- 7. Redundant Joint Apparatus