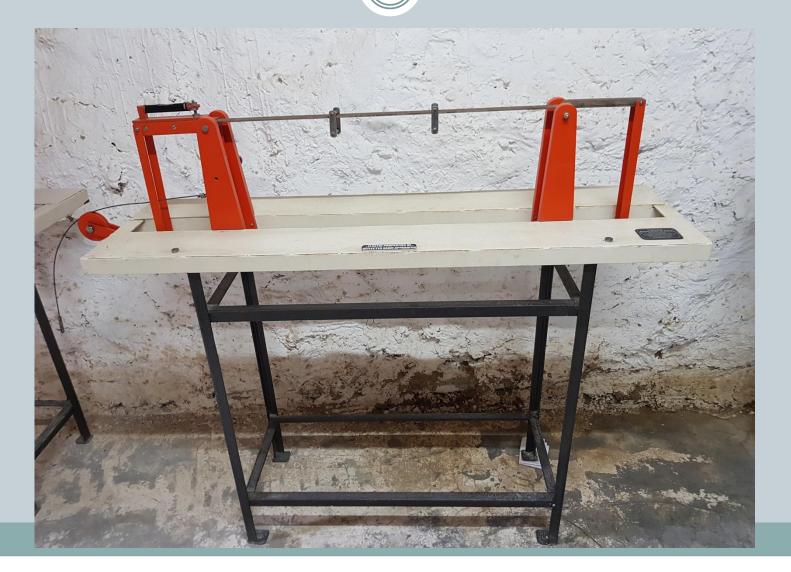

#### **DEPARTMENT OF CIVIL ENGINEERING**

## Structural Analysis Laboratory



## Lab Co-ordinators

Laboratory Incharge : Sh. Jinshad U Assistant professor

## Lab Instructor : Sh. Rajat Gupta Lab Assistant

## **List of Equipments**

- **1. Three Hinged Arch Apparatus**
- 2. Deflection of Beam Apparatus
- 3. Elastic Properties of Deflected Beam Apparatus
- 4. Unsymmetrical Bending Apparatus
- 5. Column Strut Apparatus
- 6. Curved Member Apparatus
- 7. Redundant Joint Apparatus





# 3. Elastic Properties of Deflected Beam Apparatus



# 4. Unsymmetrical Bending Apparatus







# 7. Redundant Joint Apparatus