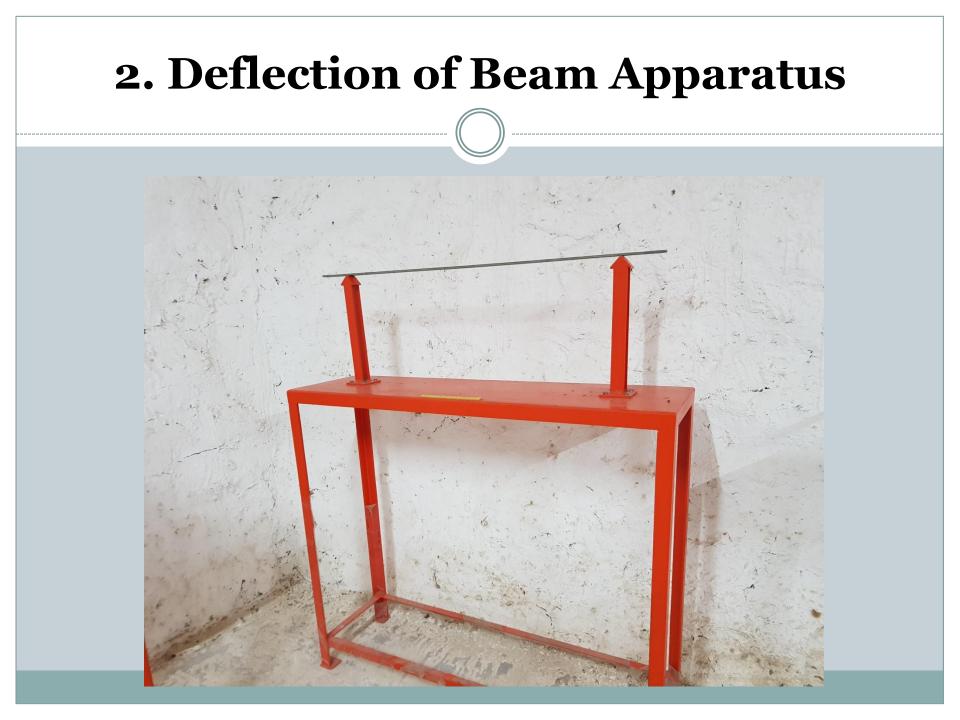

## **List of Equipments**

- **1. Three Hinged Arch Apparatus**
- 2. Deflection of Beam Apparatus
- 3. Elastic Properties of Deflected Beam Apparatus
- 4. Unsymmetrical Bending Apparatus
- 5. Column Strut Apparatus
- 6. Curved Member Apparatus
- 7. Redundant Joint Apparatus