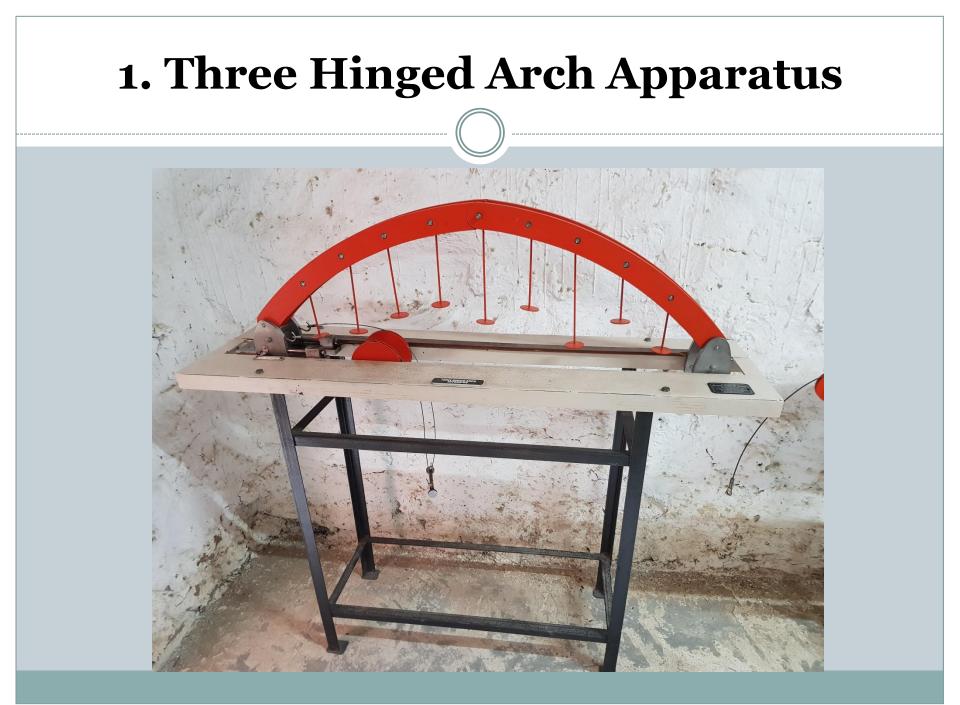

## **List of Equipments**

- **1. Three Hinged Arch Apparatus**
- 2. Deflection of Beam Apparatus
- 3. Elastic Properties of Deflected Beam Apparatus
- 4. Unsymmetrical Bending Apparatus
- 5. Column Strut Apparatus
- 6. Curved Member Apparatus
- 7. Redundant Joint Apparatus