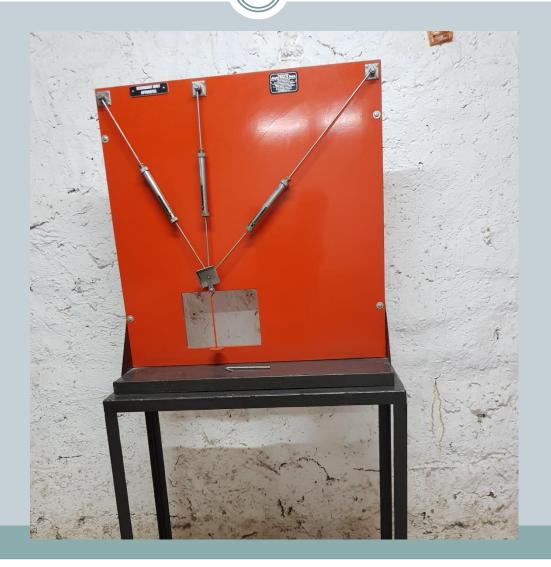

#### **DEPARTMENT OF CIVIL ENGINEERING**

## Structural Analysis Laboratory



## Lab Co-ordinators

Laboratory Incharge : Sh. Jinshad U Assistant professor

## Lab Instructor : Sh. Rajat Gupta Lab Assistant

## **List of Equipments**

- **1. Three Hinged Arch Apparatus**
- 2. Deflection of Beam Apparatus
- 3. Elastic Properties of Deflected Beam Apparatus
- 4. Unsymmetrical Bending Apparatus
- 5. Column Strut Apparatus
- 6. Curved Member Apparatus
- 7. Redundant Joint Apparatus





# 3. Elastic Properties of Deflected Beam Apparatus



# 4. Unsymmetrical Bending Apparatus







# 7. Redundant Joint Apparatus